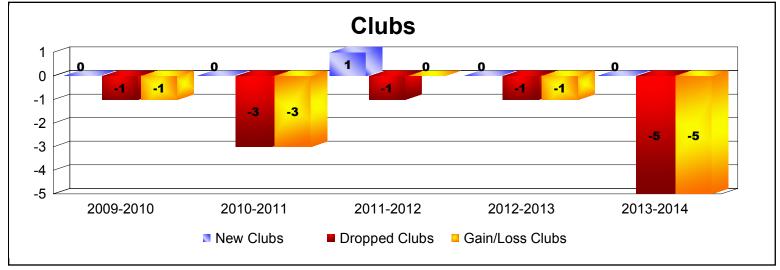

District 2 T1 As of June 2014 Cumulative

| Year      | New<br>Clubs | Dropped<br>Clubs | Gain/<br>Loss<br>Clubs | New<br>Members | Charter<br>Members | Reinstate<br>Members | Transfer<br>Members | Total<br>Member<br>Added | Total<br>Members<br>Dropped | Gain/<br>Loss<br>Members |
|-----------|--------------|------------------|------------------------|----------------|--------------------|----------------------|---------------------|--------------------------|-----------------------------|--------------------------|
| 2009-2010 | 0            | -1               | -1                     | 151            | 0                  | 10                   | 8                   | 169                      | -207                        | -38                      |
| 2010-2011 | 0            | -3               | -3                     | 167            | 0                  | 8                    | 5                   | 180                      | -215                        | -35                      |
| 2011-2012 | 1            | -1               | 0                      | 127            | 22                 | 15                   | 3                   | 167                      | -201                        | -34                      |
| 2012-2013 | 0            | -1               | -1                     | 260            | 0                  | 35                   | 9                   | 304                      | -276                        | 28                       |
| 2013-2014 | 0            | -5               | -5                     | 177            | 1                  | 54                   | 7                   | 239                      | -399                        | -160                     |
| Average   | 0            | -2               | -2                     | 176            | 5                  | 24                   | 6                   | 212                      | -260                        | -48                      |