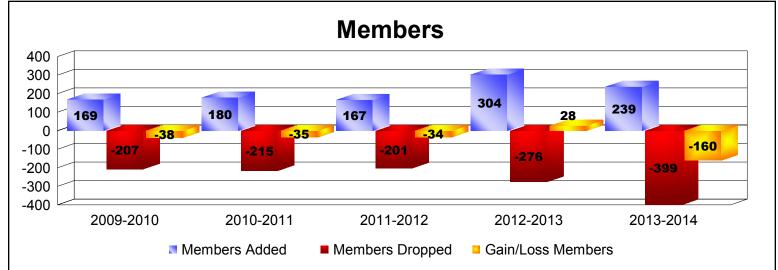

District 2 T1 As of June 2014 Cumulative

| Year      | New<br>Clubs | Dropped<br>Clubs | Gain/<br>Loss<br>Clubs | New<br>Members | Charter<br>Members | Reinstate<br>Members | Transfer<br>Members | Total<br>Member<br>Added | Total<br>Members<br>Dropped | Gain/<br>Loss<br>Members |
|-----------|--------------|------------------|------------------------|----------------|--------------------|----------------------|---------------------|--------------------------|-----------------------------|--------------------------|
| 2009-2010 | 0            | -1               | -1                     | 151            | 0                  | 10                   | 8                   | 169                      | -207                        | -38                      |
| 2010-2011 | 0            | -3               | -3                     | 167            | 0                  | 8                    | 5                   | 180                      | -215                        | -35                      |
| 2011-2012 | 1            | -1               | 0                      | 127            | 22                 | 15                   | 3                   | 167                      | -201                        | -34                      |
| 2012-2013 | 0            | -1               | -1                     | 260            | 0                  | 35                   | 9                   | 304                      | -276                        | 28                       |
| 2013-2014 | 0            | -5               | -5                     | 177            | 1                  | 54                   | 7                   | 239                      | -399                        | -160                     |
| Average   | 0            | -2               | -2                     | 176            | 5                  | 24                   | 6                   | 212                      | -260                        | -48                      |